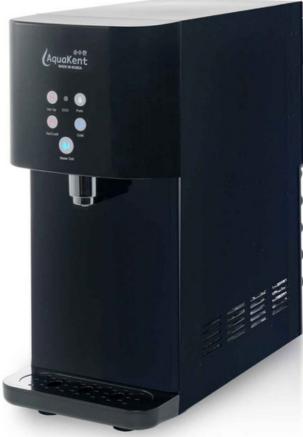

## **AK RUBY-3T**

# Hot, Cold & Normal Water Dispenser Table Top

#### **Features**

Manufactured In South Korea

Food grade SS304 Stainless Steel Tanks

**LG Compressor Cooling** 

**Volume Control** 

Touch User Interface.

Single Nozzle

Direct Piped in (auto refill system)

Hot, Cold & Normal Water at a Touch

### **AK RUBY-3T**

(AquaKent

Hot, Cold & Normal Water Dispenser Table Top