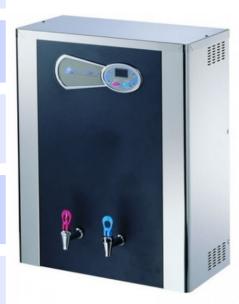

# CJ-20L8I HOT & COLD WATER BOILER/COOLER/DISPENSER

## Hot & Cold Water Boiler/Cooler Wall Mounted/ Table Top Stainless Steel

#### **Features**

Manufactured In Taiwan

Food grade SS304 Stainless Steel Tanks

**Compressor Cooling** 

**LED Light Indication for Hot water** 

High Grade Push Lever Tap

Direct Piped in (auto refill system)

**Boiling Hot & Ice Cold Water at a Press** 

**Hot Water Safety Lock Feature** 

## **Specifications**

**Dimensions** 

(W) 55cm x (D) 33cm x (H) 72cm Depth: 42cm with faucet tap

Weight

16kg

Stainless Steel **Tank Capacity** 

Cold: 20L | Hot: 8L

**Power Consumption** 

Cold: 170W | Hot: 3600W 220V-240V / 50~60Hz

**Water Temperature** 

Cold: 4°C to 8°C Hot: 98°C to 100°C

**Filters** 

2 Stage Filtration (NSF Certified)

**Country of Origin** 

Taiwan