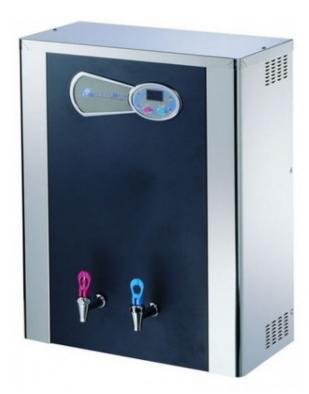

# CJ-20L8I HOT & COLD WATER BOILER/COOLER/DISPENSER

## Hot & Cold Water Boiler/Cooler Wall Mounted/ Table Top Stainless Steel

#### **Features**

Manufactured In Taiwan

Food grade SS304 Stainless Steel Tanks

**Compressor Cooling** 

**LED Light Indication for Hot water** 

High Grade Push Lever Tap

Direct Piped in (auto refill system)

**Boiling Hot & Ice Cold Water at a Press** 

**Hot Water Safety Lock Feature** 

## **Specifications**

**Dimensions** 

(W) 55cm x (D) 33cm x (H) 72cm Depth: 42cm with faucet tap

Weight

16kg

Stainless Steel **Tank Capacity** 

Cold: 20L | Hot: 8L

**Power Consumption** 

Cold: 170W | Hot: 3600W 220V-240V / 50~60Hz

**Water Temperature** 

Cold: 4°C to 8°C Hot: 98°C to 100°C

**Filters** 

2 Stage Filtration (NSF Certified)

**Country of Origin** 

Taiwan