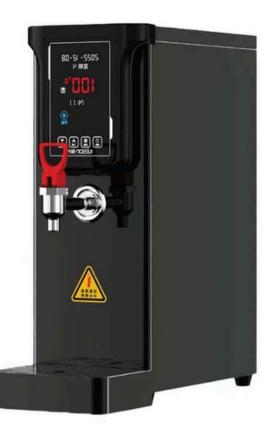

## YS-BT10L HOT WATER BOILER

# Hot Water Boiler Table Top or Wall Mounted Stainless Steel

### **YS-BT10L HOT WATER BOILER**

Hot Water Boiler Table Top or Wall Mounted Stainless Steel