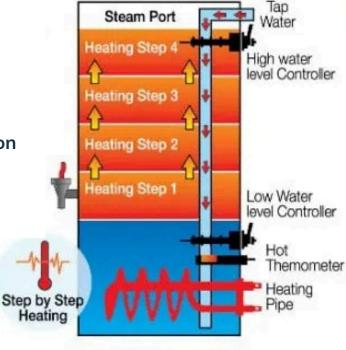

#### **Features**

Manufactured In Taiwan Food grade SS304 Stainless Steel Tanks 100% True Boiling Technology LED Light Indication for Hot water High Grade Push Lever Tap Direct Piped in (auto refill system) Smart Cleaning, Pipeline Sterilisation